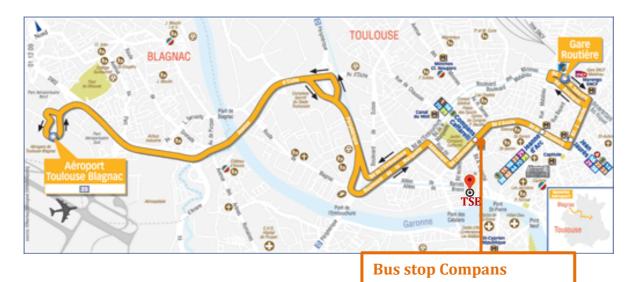

### **Airport shuttle** to the City-Centre

The bus stop is in front of door C on ground level (arrival level)
Airport shuttle leaving every 20 minutes to bus stop « Compans Caffarelli »
Fare: Single fare: 8 €

# ➤ Map of Toulouse