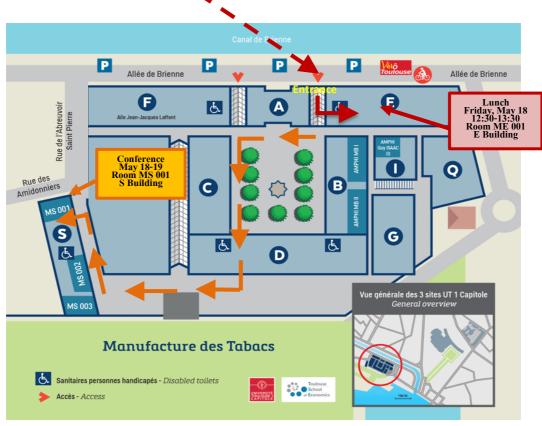

### **Conference Venue**

Université de Toulouse 1 Capitole Manufacture des Tabacs

E Building (lunch May 18) - S Building (conference)

21, allée de Brienne 31000 Toulouse – France Tél. + 33 (0) 5 61 12 85 89

## **Conference venue:**

Toulouse School of Economics
Manufacture des Tabacs
E Building (lunch May 18)
S Building (conference)
21, allée de Brienne
31000 Toulouse - France

## > Map of Manufacture des Tabacs

### **Conference site**

TSE – Manufactures des Tabacs E Building (lunch Friday, May 18) S Building (conference) 21 allée de Brienne - 31000 Toulouse