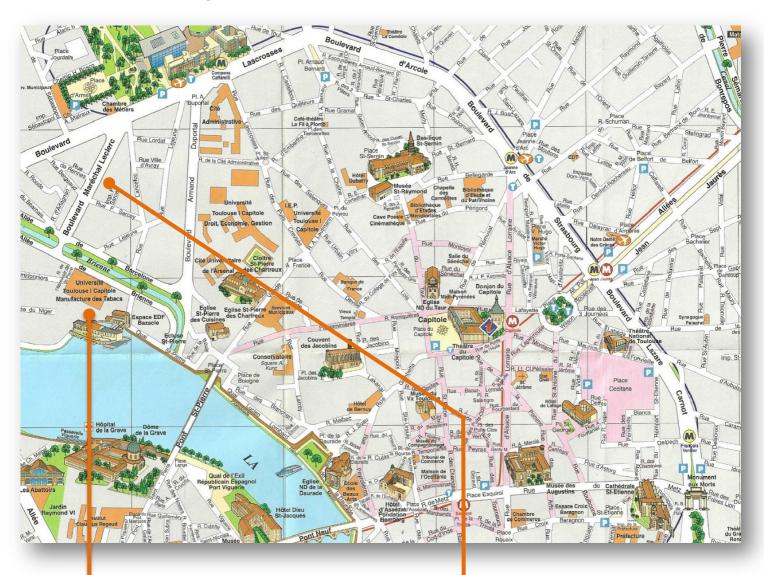

### **Underground**

**Take Line A** to *Jean-Jaurès station* (direction *Basso-Cambo*), then take the second

underground Line B until Compans Caffarelli station (direction Borderouge).

Get out of the underground, follow Rue de Lascrosses, then Boulevard Maréchal Leclerc, cross the bridge, the Manufacture des Tabacs is on your left.

# ➤ Map of Toulouse

### **Hôtel de Brienne**

20, boulevard Maréchal Leclerc 31000 Toulouse France

CSIO-IDEI 16th Joint Workshop on Industrial Organization Toulouse, May 18-19, 2018