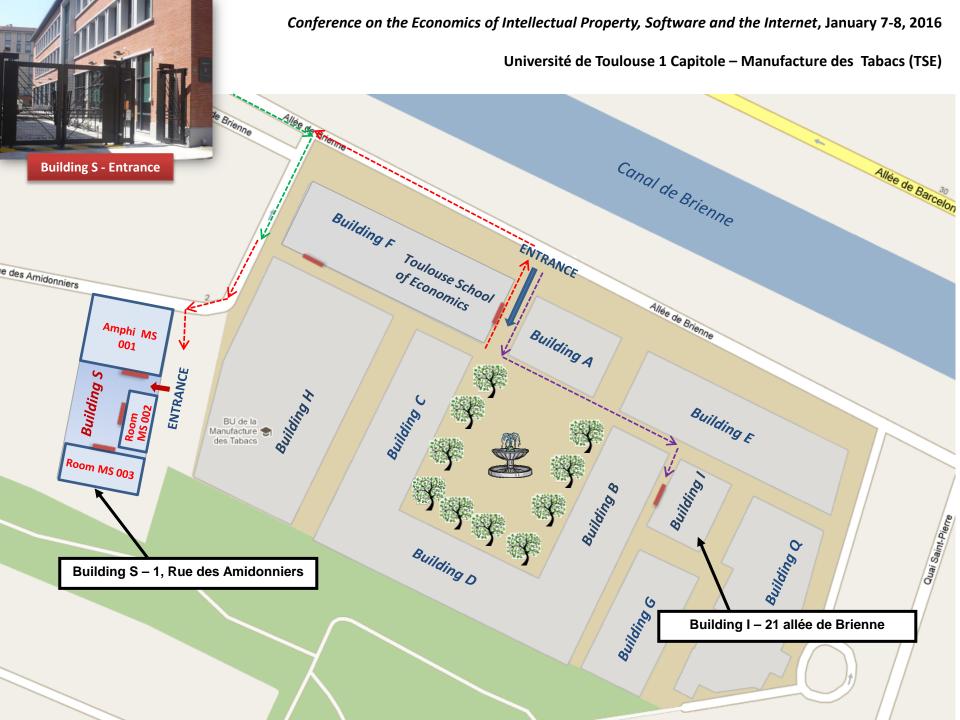

### Conference venue

Université de Toulouse 1 Capitole Toulouse School of Economics (TSE) Manufacture des Tabacs Buildings I and S 21 allée de Brienne 31000 Toulouse - France (Tel + 33 (0)5 61 12 85 89)