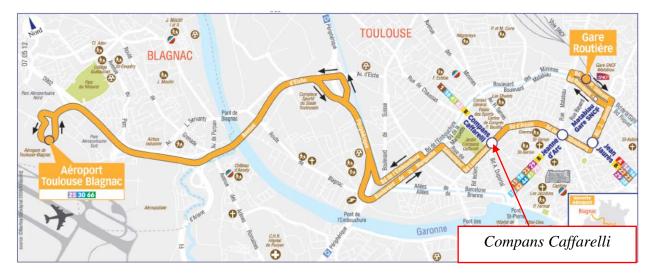

#### From Toulouse-Blagnac airport

By taxi from the airport to the conference venue. The trip costs between  $22 \in$  to  $35 \in$  and takes 20 minutes.

By the airport shuttle to the City-Centre

The bus stop is in front of door C on ground level (arrival level) Airport shuttle every 20 minutes reaching bus/metro stop *Compans Caffarelli* One way ticket:  $5,50 \in -1$ -day airport pass:  $8,50 \in$ .

Map of Toulouse