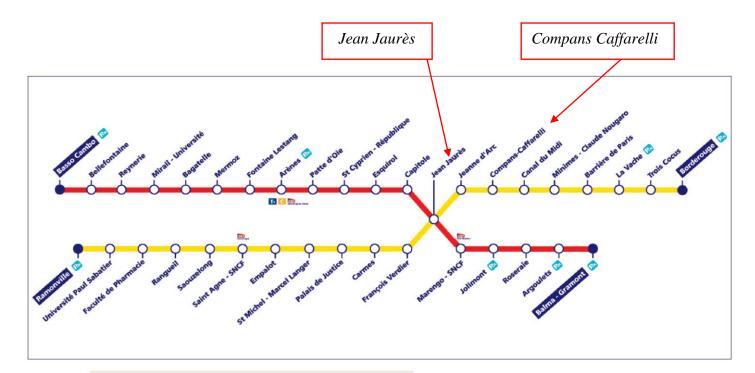

### From the rail station called "Gare Matabiau"

**Take Line A** to *Jean-Jaurès station* (direction *Basso-Cambo*), then take the second underground **Line B** until *Compans Caffarelli* station (direction *Borderouge*).

Map of Toulouse