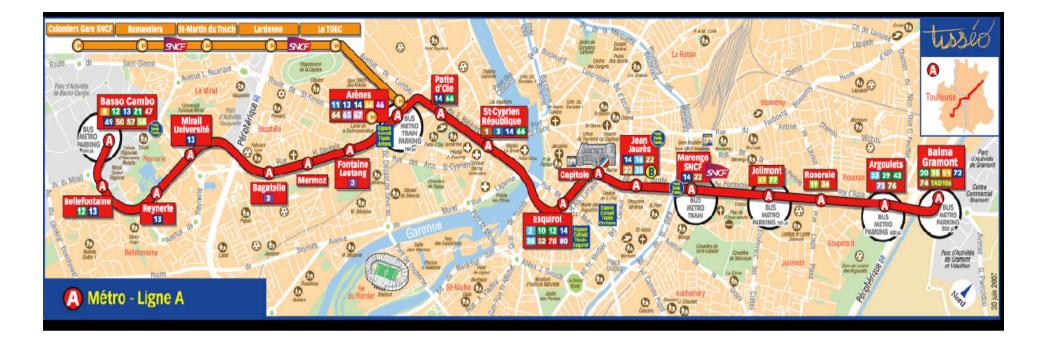

## - From Matabiau Train Station:

- Metro A: direction "Basso Cambo". Change at "Jean-Jaurès"
- Metro B: direction "Borderouge". Stop at "Compans Caffarelli" (see next page)