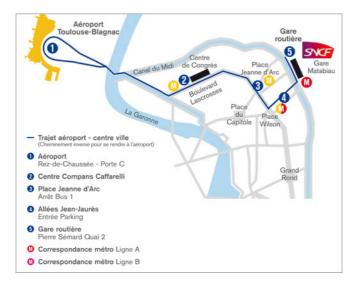

# - From Blagnac Airport:

- by taxi from the airport to the Conference venue The trip costs between 20€ to 30€ and takes 20 minutes
- by the airport shuttle to the City-Centre The bus stop is in front of door C on ground level (arrival level) Airport shuttle leaving every 20 minutes to bus stop « Compans Caffarelli »

Fare: Single fare: 5€

## - From Matabiau Train Station:

- Metro A: direction "Basso Cambo". Change at "Jean-Jaurès"
- Metro B: direction "Borderouge". Stop at "Compans Caffarelli" (see next page)