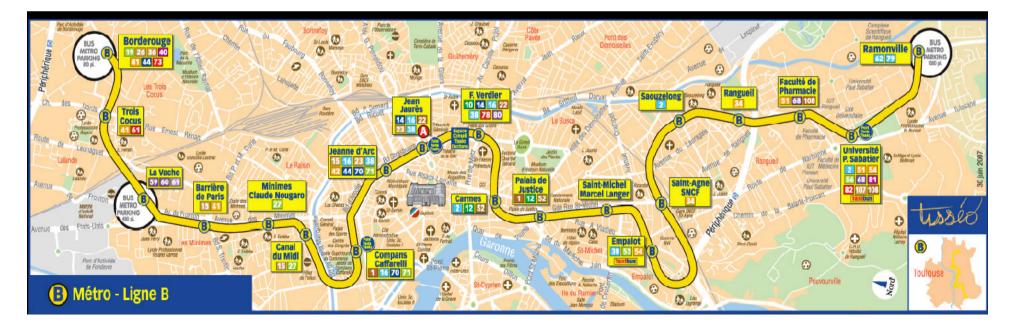

## - From Matabiau Train Station:

- Metro A: direction "Basso Cambo". Change at "Jean-Jaurès"
- Metro B: direction "Borderouge". Stop at "Compans Caffarelli" (see next page)