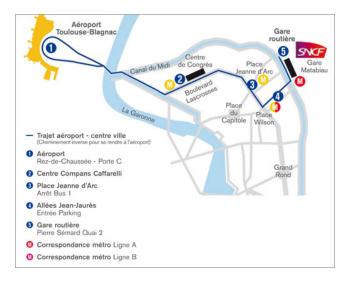

## - From Blagnac Airport:

by taxi from the airport to the Conference venue
The trip costs between 22€ to 35€ and takes 20 minutes

### - by the airport shuttle to the City-Centre

The bus stop is in front of door C on ground level (arrival level) Airport shuttle leaving every 20 minutes to bus stop « Compans Caffarelli »

Fare: Single fare: 5€

# - From Matabiau Train Station:

**Metro A**: direction "Basso Cambo". Change at "Jean-Jaurès" and take **Metro B**: direction "Borderouge". Stop at "Compans Caffarelli" (see next page)