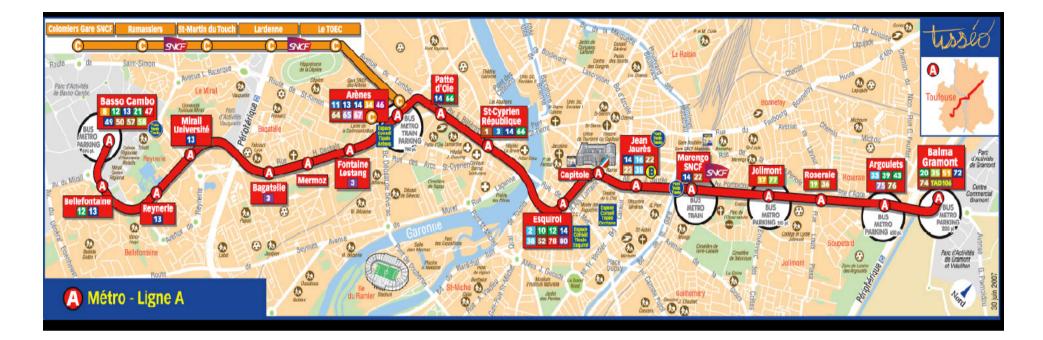

# - From Matabiau Train Station:

**Metro A**: direction "Basso Cambo". Change at "Jean-Jaurès" and take **Metro B**: direction "Borderouge". Stop at "Compans Caffarelli" (see next page)