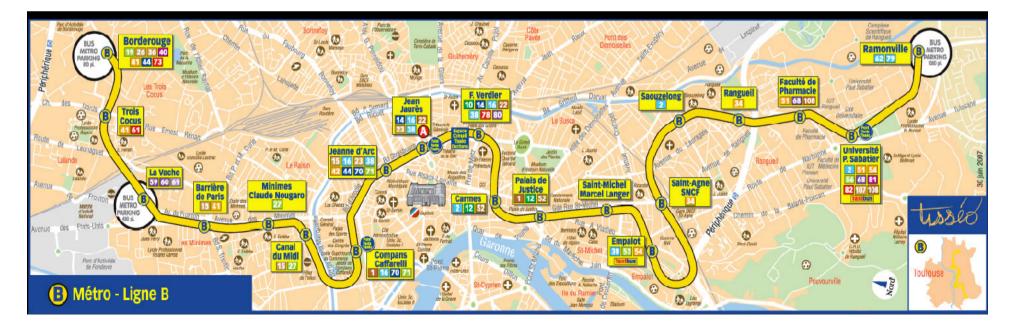

# - From Matabiau Train Station:

**Metro A**: direction "Basso Cambo". Change at "Jean-Jaurès" and take **Metro B**: direction "Borderouge". Stop at "Compans Caffarelli" (see next page)