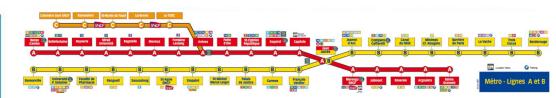

#### - From Matabiau Train Station:

Metro A: direction "Basso Cambo". Change at "Jean-Jaurès" and take Metro B: direction "Borderouge". Stop at "Compans Caffarelli"

21 allée de Brienne 31015 Toulouse cedex 6 FRANCE Tél : +33 (0)5 61 12 85 89 www.tse-fr.eu