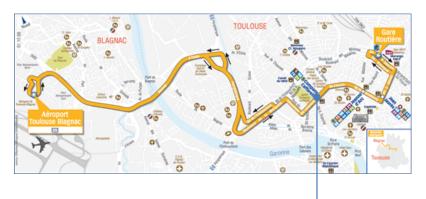

#### - Address:

Toulouse School of Economics Manufacture des Tabacs Building S - Auditorium MS 001 1, rue des Amidonniers 31000 Toulouse – France Tél. + 33 (0) 5 61 12 85 89 (see map of Toulouse)

### - From Blagnac Airport:

by taxi from the airport to the Conference venue
The trip costs between 22€ to 35€ and takes 20 minutes

### - by the airport shuttle to the City-Centre

The bus stop is in front of door C on ground level (arrival level) Airport shuttle leaving every 20 minutes to bus stop « Compans Caffarelli » Fare: Single fare: 5€

#### Bus stop Compans Caffarelli

#### - From Matabiau Train Station:

Metro A: direction "Basso Cambo". Change at "Jean-Jaurès" and take Metro B: direction "Borderouge". Stop at "Compans Caffarelli"

21 allée de Brienne 31015 Toulouse cedex 6 FRANCE Tél : +33 (0)5 61 12 85 89 www.tse-fr.eu

### Map of Toulouse

21 allée de Brienne 31015 Toulouse cedex 6 FRANCE Tél : +33 (0)5 61 12 85 89 www.tse-fr.eu

Conference venue: Université Toulouse I Capitole Manufacture des Tabacs <u>S Building</u> – Auditorium MS 001 1, rue des Amidonniers 31000 Toulouse - France