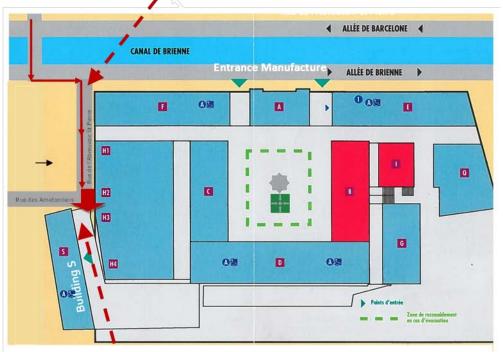

### Map of Manufacture des Tabacs

View of the entrance

Building S

of the S Building

21 allée de Brienne 31015 Toulouse cedex 6 FRANCE Tél : +33 (0)5 61 12 85 89 www.tse-fr.eu