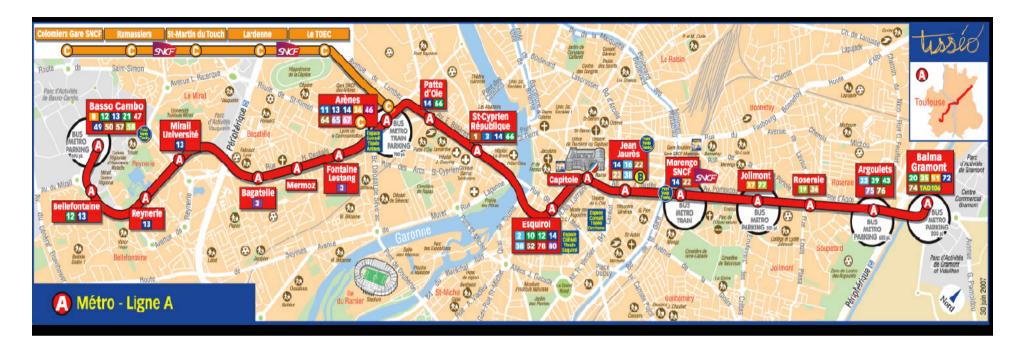

## - From Matabiau Train Station:

- Metro A: direction "Basso Cambo". Change at "Jean-Jaurès"
- **Metro B**: direction "Borderouge". Stop at "Compans Caffarelli" (see next page)