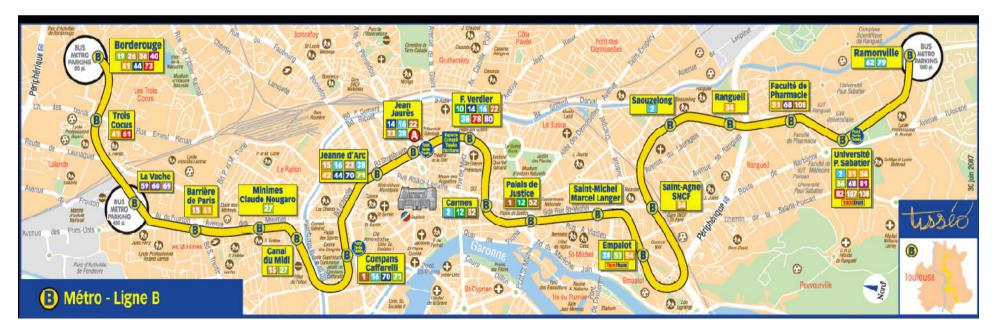

## - From Matabiau Train Station:

- Metro A: direction "Basso Cambo". Change at "Jean-Jaurès"
- **Metro B**: direction "Borderouge". Stop at "Compans Caffarelli" (see next page)