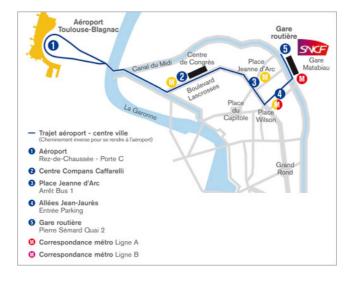

## - From Blagnac Airport:

- by taxi from the airport to the Conference venue
   The trip costs between 20€ to 30€ and takes 20 minutes
- by the airport shuttle to the City-Centre
   The bus stop is in front of door C on ground level (arrival level)
   Airport shuttle leaving every 20 minutes to bus stop « Compans Caffarelli »

Fare: Single fare: 5€

## - From Matabiau Train Station:

- Metro A: direction "Basso Cambo". Change at "Jean-Jaurès"
- **Metro B**: direction "Borderouge". Stop at "Compans Caffarelli" (see next page)