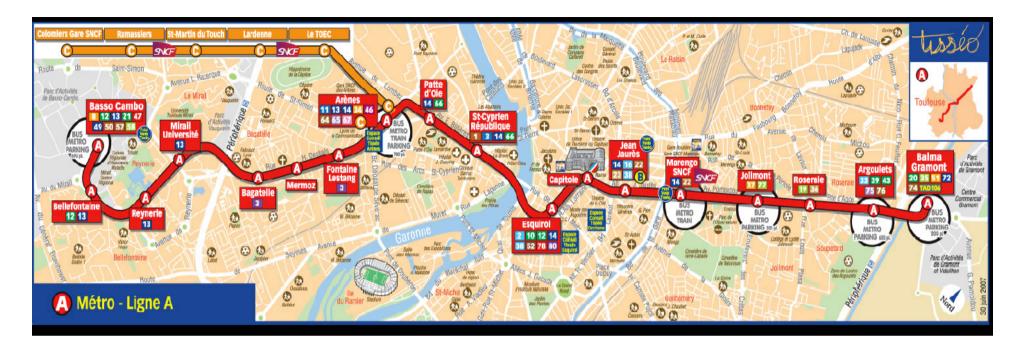

#### - From Matabiau Train Station:

- Metro A: direction "Basso Cambo". Change at "Jean-Jaurès"
- **Metro B**: direction "Borderouge". Stop at "Compans Caffarelli" (see next page)