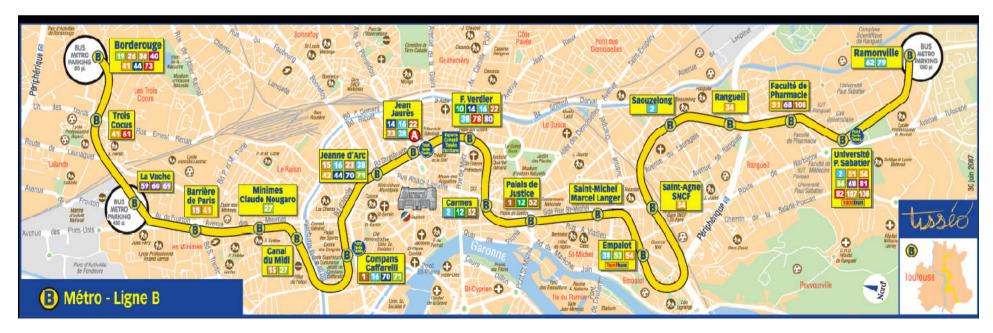

#### - From Matabiau Train Station:

- Metro A: direction "Basso Cambo". Change at "Jean-Jaurès"
- **Metro B**: direction "Borderouge". Stop at "Compans Caffarelli" (see next page)